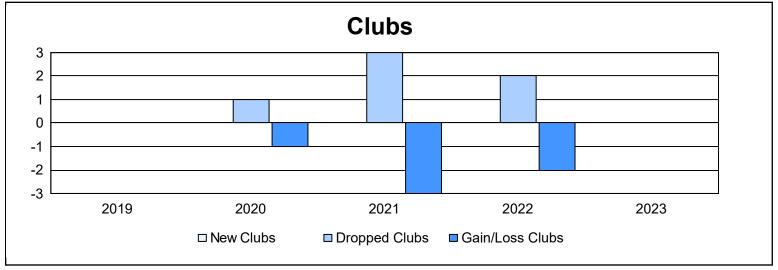

District 8 I

As of June 2023 Cumulative

| Year      | New<br>Clubs | Dropped<br>Clubs | Gain/<br>Loss<br>Clubs | New<br>Members | Charter<br>Members | Reinstate<br>Members | Transfer<br>Members | Total<br>Member<br>Added | Total<br>Members<br>Dropped | Gain/<br>Loss<br>Members |
|-----------|--------------|------------------|------------------------|----------------|--------------------|----------------------|---------------------|--------------------------|-----------------------------|--------------------------|
| 2018-2019 | 0            | 0                | 0                      | 47             | 21                 | 0                    | 0                   | 68                       | 118                         | -50                      |
| 2019-2020 | 0            | 1                | -1                     | 28             | 4                  | 10                   | 3                   | 45                       | 90                          | -45                      |
| 2020-2021 | 0            | 3                | -3                     | 22             | 0                  | 0                    | 0                   | 22                       | 132                         | -110                     |
| 2021-2022 | 0            | 2                | -2                     | 25             | 2                  | 10                   | 0                   | 37                       | 56                          | -19                      |
| 2022-2023 | 0            | 0                | 0                      | 47             | 0                  | 5                    | 1                   | 53                       | 71                          | -18                      |
| Average   | 0            | 1                | -1                     | 34             | 5                  | 5                    | 1                   | 45                       | 93                          | -48                      |